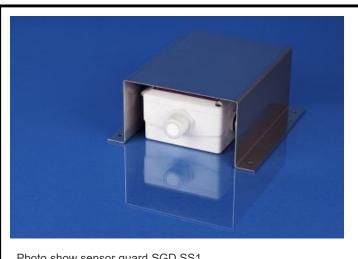

Sensor guard designed to protect different kind of room/wall sensors from damage

Photo show sensor guard SGD SS1 together with VCP carbon monoxide gas detector.