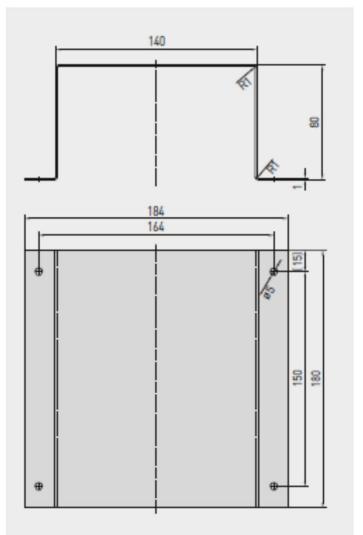

## **Features**

- · Sensor guard to protect wall sensors in parking garages from damage, such CO sensors, NO2 sensors etc.
- Sensor guard to protect room sensors in sport halls / ball game halls etc. from damage such Room temperature sensors Humidity sensors, CO2 sensors, VOC sensors etc.
- Size 184 x 180 x 80 mm
- Stainless steel V2A (1.4301)
- Simple mounting

## **Dimensions**