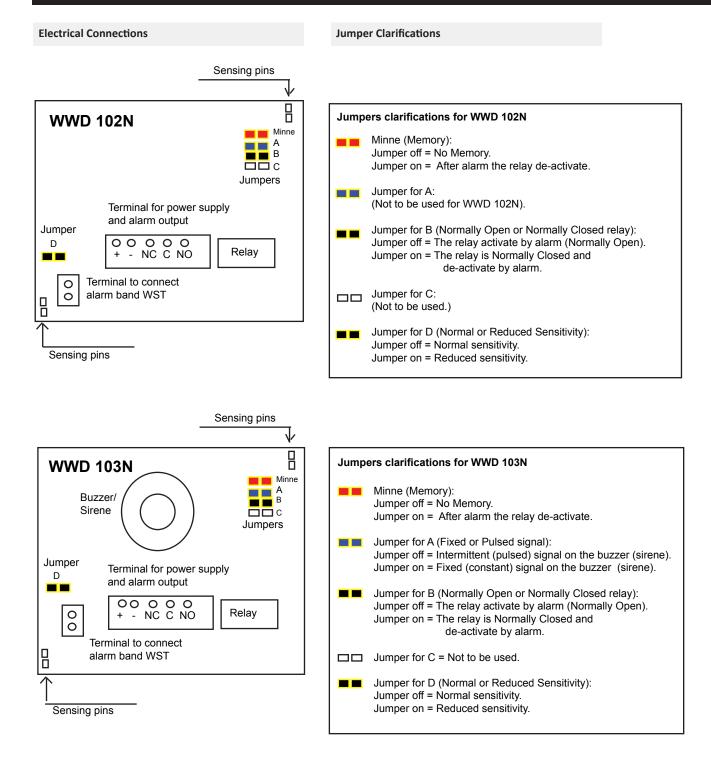

Water warning detector WWD have relay output.

The relay output for water warning leak detector WWD provides an alarm signal for connection to a BMS controller or remote alarm annunciation panel.

Power supply for water warning leak detector WWD is 12-24 Vac/dc

Testing of the water warning detector WWD together with the water detection tape WDT is made by placing a wet finger at the end of the wires of the water detection tape WDT.

The LED in the front on the water warning detector WWD will light and the relay output will be activated.

Water warning ldetector WWD senses the change in conductivity when moisture or water is in contact with the sensing pins under the unit and when moisture or water is in contact with the external water detection tape WDT.