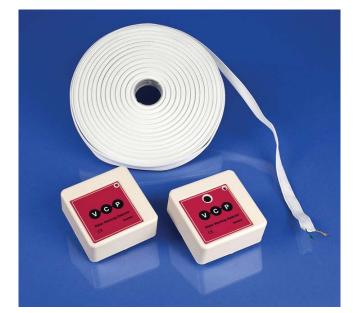

WWD 102N without buzzer

WWD 103N with buzzer

Water Detection Tape WDT can be connected to Water Warning Detector WWD

## Description

Water Warning Detectors WWD and Water Detection Tape WDT are used to prevent or minimize water damages

Water warning detector WWD can be mounted direct on floor to sense water and moisture with sensing pins under the unit or mounted on the wall with the external water detection tape WDT.

Water warning detector WWD 102N is without buzzer. Water warning detector WWD 103N is with buzzer (audible alarm).

The water detection tape WDT is made of texturiced stockinet-knitted polyester in which parallel uninsulated wires of soft annealed copper are woven.

Water detection tape WDT can be used with other water warning detectors.

We can not be held responsible for errors in the manual / datasheet and reserve the right to correct errors and to make product improvements which may affect the accuracy of the manual datashet / without prior notice.